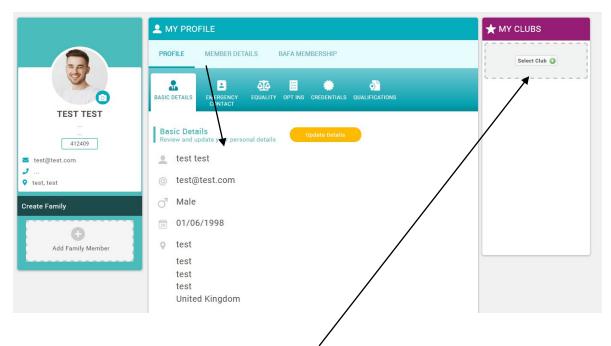

#### Creating a new BAFA contact football membership

Your profile page will then be brought up. The first step here is to add your profile picture. This needs to be a passport style photo with a clear image of your face.

As well as photo upload you will also need to complete any outstanding profile details, including your emergency contact.

You then need to select a club. Clicking on select club will pop up a club finder window.