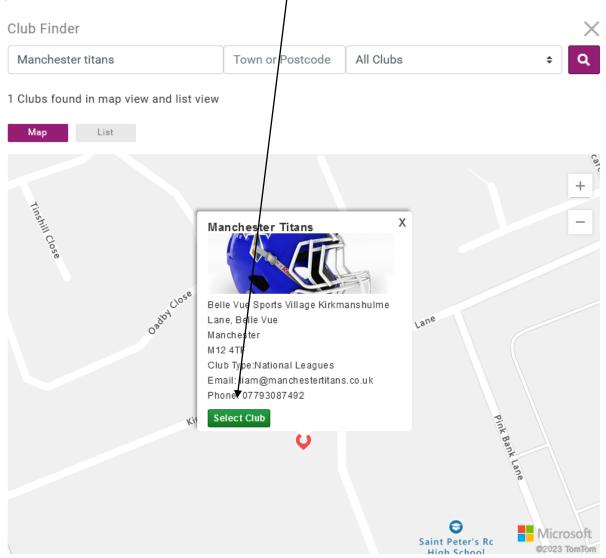

Creating a new BAFA contact football membership

To use the club finder, you can either enter the club name or search by post code.

Not all teams have entered their post code on their club profile, so we recommend leaving the post code field blank, and setting the drop down box for radius of search to 'all clubs' as shown in the example below. If this still doesn't bring up your chosen club, try switching from map view to list view and re-entering your club name.Please make sure you click on the right club as these locks it in once you have selected.

296 Clubs found in map view and 356 Clubs in list view

Creating a new BAFA contact football membership

Once you've found your chosen club, click on select club to set it as your primary club on your profile.